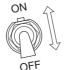

When the direct switch is on, the master volume, master tone and front pickup are completely bypassed.

The result is rear humbucker only with full. This is regardless of the pickup selector position.

[Function of Direct Switch]