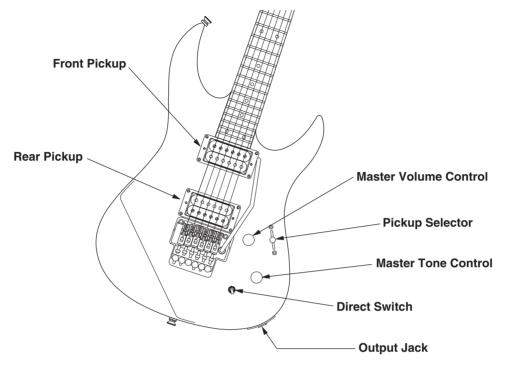

## RGX-420/S/-D6/DZ CONTROL SYSTEM

QC60980 0009 Printed in Taiwan

## **Selecting Pickups**

## [Pickup Selector]

Rear Pickup

| Pickup Selector<br>Position | Effective Pickup Coil        |
|-----------------------------|------------------------------|
| 1                           | F1 + F2 (Regular Humbucker)  |
| 2                           | F1 + F2 (Parallel Connected) |
| 3                           | F1 + F2 + R1 + R2            |
| 4                           | F1 + R1                      |
| 5                           | R1 + R2 (Regular Humbucker)  |
| <u>'</u>                    |                              |

When the direct switch is on, the master volume, master tone and front pickup are completely bypassed.

The result is rear humbucker only with full. This is regardless of the pickup selector position.

[Function of Direct Switch]