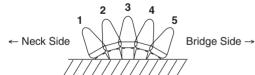

## [Pickup Selector]

Rear Pickup

| Pickup Selector<br>Position | Effective Pickup Coil        |
|-----------------------------|------------------------------|
| 1                           | F1 + F2 (Regular Humbucker)  |
| 2                           | F1 + F2 (Parallel Connected) |
| 3                           | F1 + F2 + R1 + R2            |
| 4                           | F1 + R1                      |
| 5                           | R1 + R2 (Regular Humbucker)  |
| <u>'</u>                    |                              |