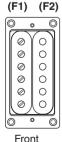

## [Pickup Selector]

Rear Pickup

| Pickup Selector<br>Position | Effective Pickup Coil        |
|-----------------------------|------------------------------|
| 1                           | F1 + F2 (Regular Humbucker)  |
| 2                           | F1 + F2 (Parallel Connected) |
| 3                           | F1 + F2 + R1 + R2            |
| 4                           | F1 + R1                      |
| 5                           | R1 + R2 (Regular Humbucker)  |
| <u>'</u>                    |                              |